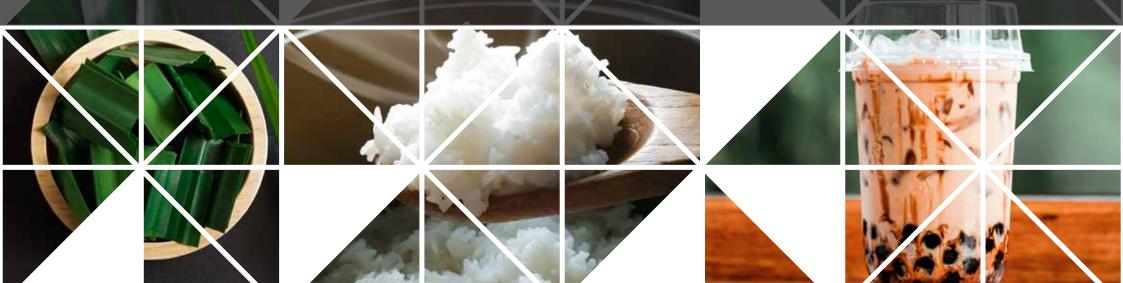

Milk – cozy, comforting scent of milk is a prized note in perfumes. It enhances floral components and blends wonderfully with sweet notes.

Rice – Super-reassuring, moist and fluffy addictive note - familiar to many as it is a main staple across the globe

Pandan is an aromatic plant of South and Southeast Asia. They are sleek and elongated with a bright green color that grow in a fan-like arrangement in tropical regions.

> A familiar fragrance and staple, often described as comforting, moist, fluffy. It is also known as the vanilla of asia.