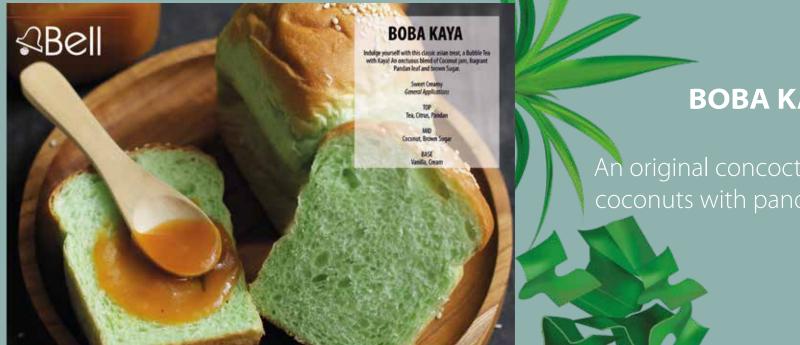

#### **BOBA KAYA**

An original concoction of creamy coconuts with pandan fragrance.