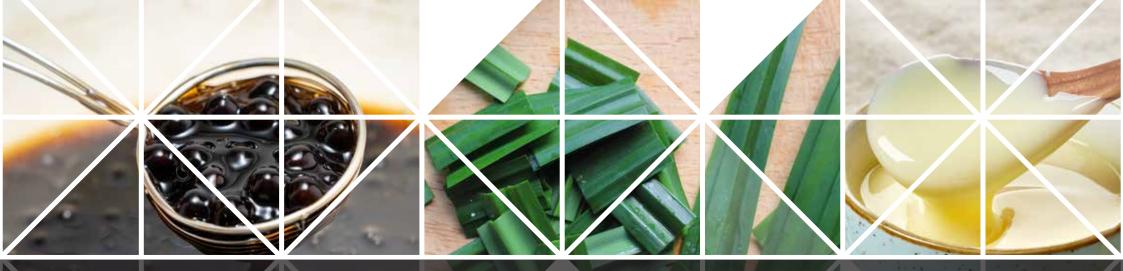

# MILK/RICE/ PANDAN/BOBA

Pandan – Green, floral, sweet, sweet as the combination of rose, almond and vanilla

**Rice** – Nutty, earthy and warm reminiscent of steamed rice.

MILK/BOBA – Warm, creamy, lactonic, sweet, metallic.

Milk – cozy, comforting scent of milk is a prized note in perfumes. It enhances floral components and blends wonderfully with sweet notes.

Rice – Super-reassuring, moist and fluffy addictive note - familiar to many as it is a main staple across the globe

Pandan – A tropical plant that grows in Southeast Asia. Used widely in both sweet and savoury cuisines.

Boba – Commonly served in hot and cold beverages called bubble teas, made popular in Taiwan .

DO YOU KNOW?

Pandan is an aromatic plant of South and Southeast Asia. They are sleek and elongated with a bright green color that grow in a fan-like arrangement in tropical regions.

> A familiar fragrance and staple, often described as comforting, moist, fluffy. It is also known as the vanilla of asia.